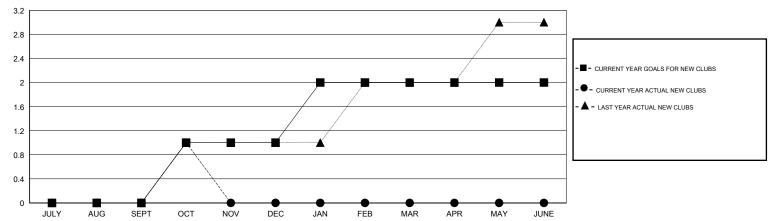

#### GOALS AND ACTUAL NEW CLUBS CUMULATIVE

# LOCATION MALAYSIA

GMT CA 5

|                         |                  | Clubs     |                  |                  | Members                  |                    |                                     |                    |                  |
|-------------------------|------------------|-----------|------------------|------------------|--------------------------|--------------------|-------------------------------------|--------------------|------------------|
| RESULTS FOR 2015-2016   |                  |           |                  |                  | RESULTS FOR 2015-2016    |                    |                                     |                    |                  |
| QUARTER                 | NEW CLUB<br>GOAL | NEW CLUBS | DROPPED<br>CLUBS | NET<br>GAIN/LOSS | QUARTER                  | NEW MEMBER<br>GOAL | CHARTER AND<br>NEW MEMBERS<br>ADDED | DROPPED<br>MEMBERS | NET<br>GAIN/LOSS |
| JULY/AUG/SEPT           | 0                | 0         | 0                | 0                | JULY/AUG/SEPT            | 103                | 155                                 | 56                 | 99               |
| OCT/NOV/DEC JAN/FEB/MAR | 1<br>1           | 1<br>0    | 0                | 1<br>0           | OCT/NOV/DEC  JAN/FEB/MAR | 56<br>56           | 66<br>0                             | 11<br>0            | 55<br>0          |
| APR/MAY/JUNE            | 0                | 0         | 0                | 0                | APR/MAY/JUNE             | -10                | 0                                   | 0                  | 0                |