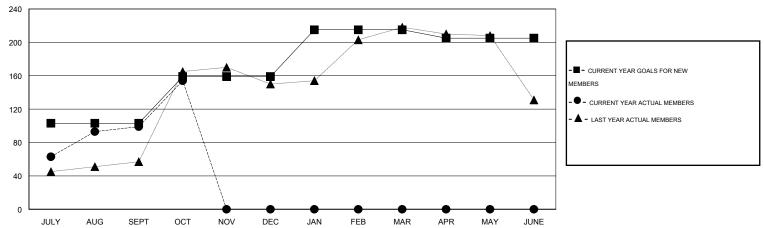

#### GOALS AND ACTUAL MEMBERS CUMULATIVE

| DROPPED CLUBS: 0  DROPPED MEMBERS |    | 36 CLUBS OF 83 ADDED 1 OR MORE NEW MEMBERS |                       | <u>ON</u><br>1,865 (79.06%)<br>494 (20.94%) |
|-----------------------------------|----|--------------------------------------------|-----------------------|---------------------------------------------|
| DECEASED                          | 3  | CLICK HERE FOR HEALTH                      | FAMILY UNIT MEMBERS   | 201                                         |
| CLUB CANCELLED OTHER              | 64 | ASSESSMENT DATA                            | HEAD OF HOUSEHOLD     | 87                                          |
| TOTAL                             | 67 |                                            | NON-HEAD OF HOUSEHOLD | 114                                         |

# LOCATION MALAYSIA

GMT CA 5

|                         |                  | Clubs     |                  |                  | Members                  |                    |                                     |                    |                  |
|-------------------------|------------------|-----------|------------------|------------------|--------------------------|--------------------|-------------------------------------|--------------------|------------------|
| RESULTS FOR 2015-2016   |                  |           |                  |                  | RESULTS FOR 2015-2016    |                    |                                     |                    |                  |
| QUARTER                 | NEW CLUB<br>GOAL | NEW CLUBS | DROPPED<br>CLUBS | NET<br>GAIN/LOSS | QUARTER                  | NEW MEMBER<br>GOAL | CHARTER AND<br>NEW MEMBERS<br>ADDED | DROPPED<br>MEMBERS | NET<br>GAIN/LOSS |
| JULY/AUG/SEPT           | 0                | 0         | 0                | 0                | JULY/AUG/SEPT            | 103                | 155                                 | 56                 | 99               |
| OCT/NOV/DEC JAN/FEB/MAR | 1<br>1           | 1<br>0    | 0                | 1<br>0           | OCT/NOV/DEC  JAN/FEB/MAR | 56<br>56           | 66<br>0                             | 11<br>0            | 55<br>0          |
| APR/MAY/JUNE            | 0                | 0         | 0                | 0                | APR/MAY/JUNE             | -10                | 0                                   | 0                  | 0                |